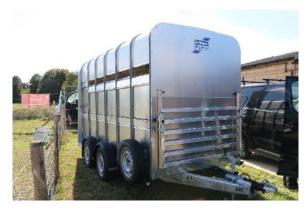

## **Trailer for Abbey Court School Rural Activity Centre**

Finally after a long lead-in time our brand new stock trailer has arrived at the farm. Hitched behind the new farm truck it looks a very impressive sight!

The trailer is a flexible unit and will cater for various needs and wants around the school farm. It's big enough to supply transport for any of the animals we currently have, and for those we plan at this stage to be getting over the next few months.

The quality of this Ifor Williams trailer will see years of service at the farm and we are very grateful to receive it.

Thanks to everybody at The Nineveh Charitable Trust for supporting us!